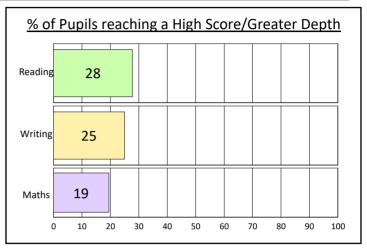

of pupils reached a high score/greater depth in reading, writing and maths combined by the end of the 2018/19 academic year

Twitter: @Maze\_Education