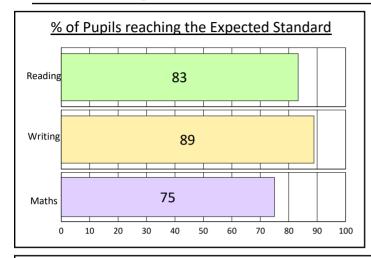

## Reading, writing and maths combined

**Expected Standard or above** 

69%

of pupils reached the expected standard in reading, writing and maths combined by the end of the 2018/19 academic year

High Score / Greater Depth