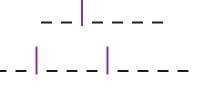

## Stage 4 - Lesson 28: Words containing 'phon' and 'sign'

signal sign

telephone signature

assign phonics microphone homophone design megaphone

Write this week's words onto the correct syllable map.

\_ \_ \_ | \_ | \_ \_ \_ \_

\_\_\_|\_\_|

\_\_\_|\_|\_\_\_\_

\_\_\_|\_\_

\_\_|\_\_|

\_\_\_\_

Write a sentence for each word pair.
assign, microphone

signal, phonics

Sort this week's words according to the number of phonemes.