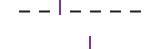

\_\_\_|\_\_|

\_\_\_|\_|\_\_\_\_

\_\_\_|\_\_

\_\_|\_\_|

\_\_\_\_

Write a sentence for each word pair.
assign, microphone

signal, phonics

Sort this week's words according to the number of phonemes.