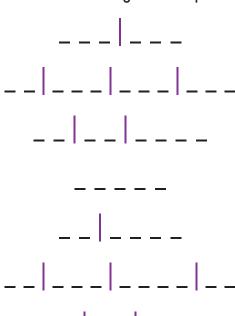

## Stage 4 - Lesson 33: Revision Words

expression except

musician bicycle reluctantly supermarket

group solve scene circle

Write this week's words onto the correct syllable map.

Add the missing letters to these words.

Then rewrite the completed word.

\_ \_ ou \_

\_ \_ \_ ci \_

\_ ir \_ le

\_ \_ \_ le

\_ \_ \_ \_ ssi \_ \_

sc e \_ e

Which word should replace the underlined word?